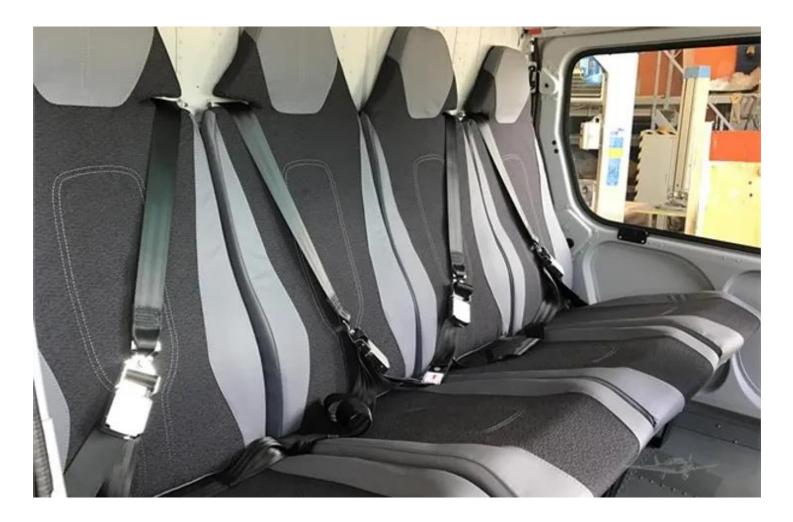

## FOR SALE: 2023 AIRBUS H125e / 09 TTSN

Standard machine, inclusive the following equipment:

VFR Day and Night package:

| 1 Safran Arriel 2D turbine engine with dual channel<br>FADEC + backup           | - Avionics display system Garmin 500H TXi                                                 |
|---------------------------------------------------------------------------------|-------------------------------------------------------------------------------------------|
| - Crash resistant fuel system                                                   | - VHF/VOR/LOC/GS /GPS: Garmin GTN 650H TXi                                                |
| - Cabin heating and demisting                                                   | - VHF/VOR/LOC/GS: Garmin GNC 255A                                                         |
| - Fixed parts cargo swing                                                       | - Electronic Standby Instrument – L3 EFD750                                               |
| - Left rear sliding door                                                        | - Transponder Mode S Garmin GTX 335R - ADS-B out                                          |
| - Hinged rear right door-extension                                              | - Intercom System ICS – Garmin GMA 350H                                                   |
| - Helicopter coming in "green"- no exterior paint                               | - Turn and Bank indicator – UI 9560                                                       |
| - Standard interior in grey and black                                           | <ul> <li>1 LCD Dual Screen Vehicle and Engine Multifunction<br/>Display (VEMD)</li> </ul> |
| - 1 Headset David Clark                                                         |                                                                                           |
| - 3 position lights, 1 flashing anti-collision light and 2 fixed landing lights | - Emergency locater ELT Kannad INTEGRA 406 AP-H                                           |
| - 2 two place rear bench seats                                                  | - VEMD Data down load kit                                                                 |
| - 200 A Starter Generator Skurka                                                |                                                                                           |
| - Tail rotor arch                                                               |                                                                                           |
| - Set of covers                                                                 |                                                                                           |
| - Ground handling wheels                                                        |                                                                                           |
|                                                                                 |                                                                                           |