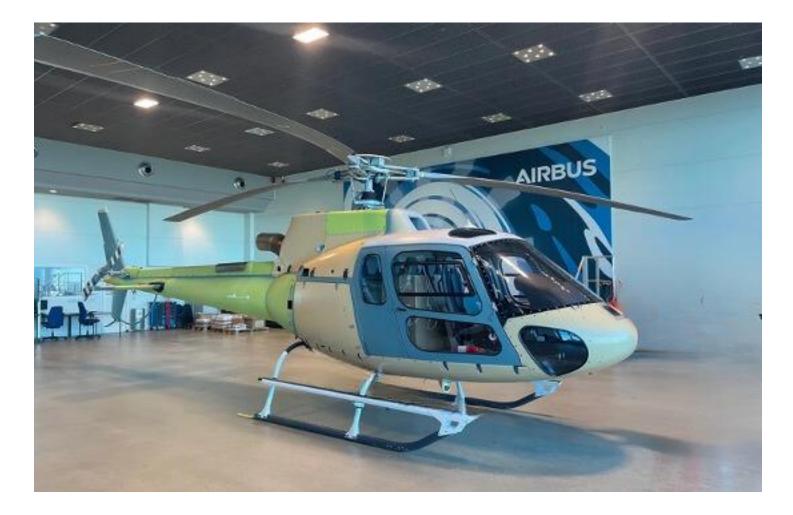

## FOR SALE: 2023 AIRBUS H125e / 09 TTSN

Standard machine, inclusive the following equipment:

VFR Day and Night package:

| 1 Safran Arriel 2D turbine engine with dual channel<br>FADEC + backup           | - Avionics display system Garmin 500H TXi                                                 |
|---------------------------------------------------------------------------------|-------------------------------------------------------------------------------------------|
| - Crash resistant fuel system                                                   | - VHF/VOR/LOC/GS /GPS: Garmin GTN 650H TXi                                                |
| - Cabin heating and demisting                                                   | - VHF/VOR/LOC/GS: Garmin GNC 255A                                                         |
| - Fixed parts cargo swing                                                       | - Electronic Standby Instrument – L3 EFD750                                               |
| - Left rear sliding door                                                        | - Transponder Mode S Garmin GTX 335R - ADS-B out                                          |
| - Hinged rear right door-extension                                              | - Intercom System ICS – Garmin GMA 350H                                                   |
| - Helicopter coming in "green"- no exterior paint                               | - Turn and Bank indicator – UI 9560                                                       |
| - Standard interior in grey and black                                           | <ul> <li>1 LCD Dual Screen Vehicle and Engine Multifunction<br/>Display (VEMD)</li> </ul> |
| - 1 Headset David Clark                                                         |                                                                                           |
| - 3 position lights, 1 flashing anti-collision light and 2 fixed landing lights | - Emergency locater ELT Kannad INTEGRA 406 AP-H                                           |
| - 2 two place rear bench seats                                                  | - VEMD Data down load kit                                                                 |
| - 200 A Starter Generator Skurka                                                |                                                                                           |
| - Tail rotor arch                                                               |                                                                                           |
| - Set of covers                                                                 |                                                                                           |
| - Ground handling wheels                                                        |                                                                                           |
|                                                                                 |                                                                                           |