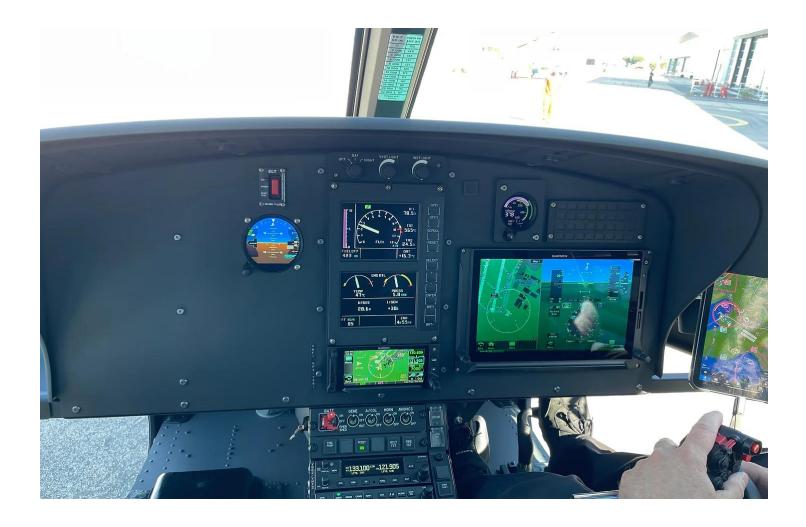

## FOR SALE: 2023 AIRBUS H125e / 09 TTSN

Standard machine, inclusive the following equipment:

VFR Day and Night package:

| 1 Safran Arriel 2D turbine engine with dual channel<br>FADEC + backup           | - Avionics display system Garmin 500H TXi                                                 |
|---------------------------------------------------------------------------------|-------------------------------------------------------------------------------------------|
| - Crash resistant fuel system                                                   | - VHF/VOR/LOC/GS /GPS: Garmin GTN 650H TXi                                                |
| - Cabin heating and demisting                                                   | - VHF/VOR/LOC/GS: Garmin GNC 255A                                                         |
| - Fixed parts cargo swing                                                       | - Electronic Standby Instrument – L3 EFD750                                               |
| - Left rear sliding door                                                        | - Transponder Mode S Garmin GTX 335R - ADS-B out                                          |
| - Hinged rear right door-extension                                              | - Intercom System ICS – Garmin GMA 350H                                                   |
| - Helicopter coming in "green"- no exterior paint                               | - Turn and Bank indicator – UI 9560                                                       |
| - Standard interior in grey and black                                           | <ul> <li>1 LCD Dual Screen Vehicle and Engine Multifunction<br/>Display (VEMD)</li> </ul> |
| - 1 Headset David Clark                                                         |                                                                                           |
| - 3 position lights, 1 flashing anti-collision light and 2 fixed landing lights | - Emergency locater ELT Kannad INTEGRA 406 AP-H                                           |
| - 2 two place rear bench seats                                                  | - VEMD Data down load kit                                                                 |
| - 200 A Starter Generator Skurka                                                |                                                                                           |
| - Tail rotor arch                                                               |                                                                                           |
| - Set of covers                                                                 |                                                                                           |
| - Ground handling wheels                                                        |                                                                                           |
|                                                                                 |                                                                                           |